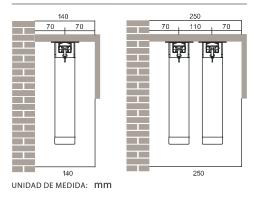

ved.
- 5 year warranty.
- (control 4, google assistant, alexa amazon, etc).

# **MOTOR SPECS**

| DIMENSIONS      | 240 x 60 x 50mm   |
|-----------------|-------------------|
| WEIGHT          | 1.0 Kg            |
| BATTERY VOLTAGE | 14.8V ac          |
| NOMINAL SPEED   | 115 rpm           |
| SPEED           | 0.16m por segundo |
| TORQUE          | 0.6Nm             |





#### MOTOR ANATOMY









BOTTOM PART OF MOTOR

- 3. LED indicator 4. Charger connection
- 5. Drycontact interface



- **B.** Transmission
- c. Motor
- **D.** Circuit board







#### **CONNECTION DIAGRAM**



## **MOTORIZED RAIL SYSTEM PIECES**



## **SUPPORT SEPARATION**



















# EE.UU Baja Contract 9927 Via de la Amistad San Diego, CA 92154

#### **ACCESORIES**



## **INSTALLATION DIMENSIONS**



### **EMAIL**

info@bajacontract.com