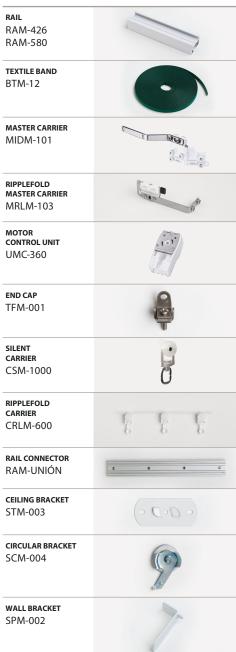

textile band system.
- Can be curved.
- 5 year warranty.
- (control 4, google assistant, alexa amazon, etc).

# **MOTOR SPECS**

| DIMENSIONS      | 240 x 60 x 50mm   |
|-----------------|-------------------|
| WEIGHT          | 1.0 Kg            |
| BATTERY VOLTAGE | 14.8V ac          |
| NOMINAL SPEED   | 115 rpm           |
| SPEED           | 0.16m por segundo |
| TORQUE          | 0.6Nm             |





#### MOTOR ANATOMY









BOTTOM PART OF MOTOR

- 3. LED indicator 4. Charger connection
- 5. Drycontact interface



- **B.** Transmission
- c. Motor
- **D.** Circuit board







#### **CONNECTION DIAGRAM**



## **MOTORIZED RAIL SYSTEM PIECES**



## **SUPPORT SEPARATION**



















# EE.UU Baja Contract 9927 Via de la Amistad San Diego, CA 92154

#### **ACCESORIES**



## **INSTALLATION DIMENSIONS**



### **EMAIL**

info@bajacontract.com