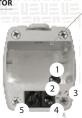

#### MOTOR ANATOMY

BOTTOM PART OF MOTOR

- 3. LED indicator 4. Charger connection
- 5. Drycontact interface

- **B.** Transmission
- c. Motor
- **D.** Circuit board