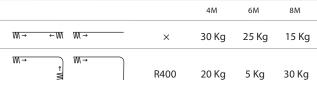

ediate functions.
- Smooth starting and braking..
- It can be operated with a radio receiver, switch and/or network control..
- The curtain rod has a design for traditional or ripplefold curtains.
- Durable textile band system.
- Can be curved.
- 5 year warranty.
- (control 4, google assistant, alexa amazon, etc).

# **MOTOR SPECS**

| DIMENSIONS      | 240 x 60 x 50mm   |
|-----------------|-------------------|
| WEIGHT          | 1.0 Kg            |
| BATTERY VOLTAGE | 14.8V ac          |
| NOMINAL SPEED   | 115 rpm           |
| SPEED           | 0.16m por segundo |
| TORQUE          | 0.6Nm             |





#### MOTOR ANATOMY









BOTTOM PART OF MOTOR

- 3. LED indicator 4. Charger connection
- 5. Drycontact interface



- **B.** Transmission
- c. Motor
- **D.** Circuit board







#### **CONNECTION DIAGRAM**



## **MOTORIZED RAIL SYSTEM PIECES**



## **SUPPORT SEPARATION**



















# EE.UU Baja Contract 9927 Via de la Amistad San Diego, CA 92154

#### **ACCESORIES**



## **INSTALLATION DIMENSIONS**



### **EMAIL**

info@bajacontract.com