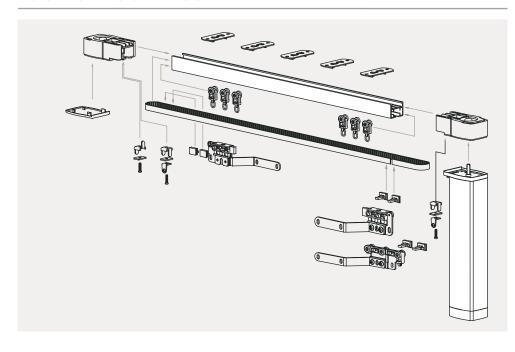

ith a radio receiver, switch and/or network control..
- The curtain rod has a design for traditional or ripplefold curtains.
- Durable textile band system.
- Can be curved.
- 5 year warranty.
- (control 4, google assistant, alexa amazon, etc).

# **MOTOR SPECS**

| DIMENSIONS      | 240 x 60 x 50mm   |
|-----------------|-------------------|
| WEIGHT          | 1.0 Kg            |
| BATTERY VOLTAGE | 14.8V ac          |
| NOMINAL SPEED   | 115 rpm           |
| SPEED           | 0.16m por segundo |
| TORQUE          | 0.6Nm             |





#### MOTOR ANATOMY









BOTTOM PART OF MOTOR

- 3. LED indicator 4. Charger connection
- 5. Drycontact interface



- **B.** Transmission
- c. Motor
- **D.** Circuit board







#### **CONNECTION DIAGRAM**



## **MOTORIZED RAIL SYSTEM PIECES**



## **SUPPORT SEPARATION**



















# EE.UU Baja Contract 9927 Via de la Amistad San Diego, CA 92154

#### **ACCESORIES**



## **INSTALLATION DIMENSIONS**



### **EMAIL**

info@bajacontract.com