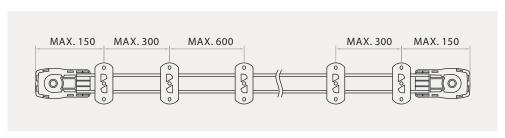

and/or network control..
- The curtain rod has a design for traditional or ripplefold curtains.
- Durable textile band system.
- Can be curved.
- 5 year warranty.
- (control 4, google assistant, alexa amazon, etc).

# **MOTOR SPECS**

| DIMENSIONS      | 240 x 60 x 50mm   |
|-----------------|-------------------|
| WEIGHT          | 1.0 Kg            |
| BATTERY VOLTAGE | 14.8V ac          |
| NOMINAL SPEED   | 115 rpm           |
| SPEED           | 0.16m por segundo |
| TORQUE          | 0.6Nm             |





#### MOTOR ANATOMY









BOTTOM PART OF MOTOR

- 3. LED indicator 4. Charger connection
- 5. Drycontact interface



- **B.** Transmission
- c. Motor
- **D.** Circuit board







#### **CONNECTION DIAGRAM**



## **MOTORIZED RAIL SYSTEM PIECES**



## **SUPPORT SEPARATION**



















# EE.UU Baja Contract 9927 Via de la Amistad San Diego, CA 92154

#### **ACCESORIES**



## **INSTALLATION DIMENSIONS**



### **EMAIL**

info@bajacontract.com