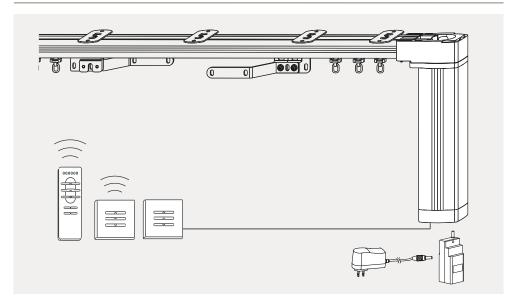

ng and braking..
- It can be operated with a radio receiver, switch and/or network control..
- The curtain rod has a design for traditional or ripplefold curtains.
- Durable textile band system.
- Can be curved.
- 5 year warranty.
- (control 4, google assistant, alexa amazon, etc).

# **MOTOR SPECS**

| DIMENSIONS      | 240 x 60 x 50mm   |
|-----------------|-------------------|
| WEIGHT          | 1.0 Kg            |
| BATTERY VOLTAGE | 14.8V ac          |
| NOMINAL SPEED   | 115 rpm           |
| SPEED           | 0.16m por segundo |
| TORQUE          | 0.6Nm             |





#### MOTOR ANATOMY









BOTTOM PART OF MOTOR

- 3. LED indicator 4. Charger connection
- 5. Drycontact interface



- **B.** Transmission
- c. Motor
- **D.** Circuit board







#### **CONNECTION DIAGRAM**



## **MOTORIZED RAIL SYSTEM PIECES**



## **SUPPORT SEPARATION**



















# EE.UU Baja Contract 9927 Via de la Amistad San Diego, CA 92154

#### **ACCESORIES**



## **INSTALLATION DIMENSIONS**



### **EMAIL**

info@bajacontract.com