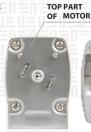

#### MOTOR ANATOMY

BOTTOM PART OF MOTOR

- 3. LED indicator 4. Charger connection
- 5. Drycontact interface

- **B.** Transmission
- c. Motor
- **D.** Circuit board